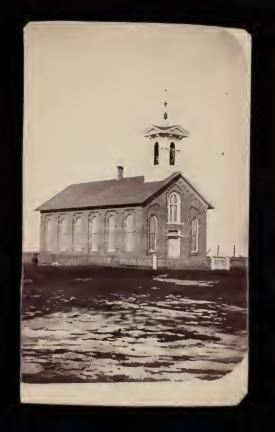

f- 11. 11. T. HEATH, Pholo, Grand Rapids









a and Presbyterian Church Cañon City Colorado July 1907



















Prestylerien Bhutch. Esperance New York.











L I.SH COLU BIA

Built entirely by Trimsheard Indians.



# FERGUSON CORNER OF

AND EIGHTEENTH STREETS.

SUNDAY SCHOOL AT 10 a.m.

PREACHING AT II a. m. and 7:30 p. m.

# PRESBYTERIAN CHURCH.

### Rochester, Minnesota.

**Rev. SHELDON JACKSON, Pastor.** Residence in rear of Church.

This Church, situated on the corner of Zumbro and Prospect streets, is open for divine worship every Sabbath. Strangers visiting the city, and citizens, are cordially invited to attend

Morning Service, 10<sup>1</sup>/<sub>2</sub> o'clock.
Evening Service, 7 o'clock.
Sabbath School, 2 o'clock.
Prayer-Meeting, Wednesday Eve.
Femal